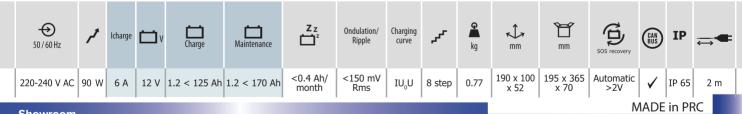

# **GYSFLASH 6.12 UK**

Ref. 029613

The GYSFLASH 6.12 is specifically designed to charge small vehicles' 12V batteries such as all types of cars, motorbikes or jet-skis. Its 8 step intelligent charging curve provides an optimal charge and charges in half the time of a traditional charger.

## **IDEAL FOR CARS & MOTORBIKES**

- Designed for 12 V batteries from 1.2 to 125 Ah or for maintenance charging up to a 170 Ah.
- 2 charge modes for maximum versatility:
  - \* AGM: Charge mode for cold weather (less than 5°C) and for Start & Stop batteries (EFB & AGM).
  - **Refresh** iii : Recovers deeply discharged batteries.
- CAN BUS compatibility for motorbikes & vehicles equipped with a 12V socket:
  - charges automatically (no monitoring required) and safely without the key in the ignition (optional cable).
- Optimised maintenance charge, the charger can remain plugged in inde initely during winter to maintain the health of the battery. «Auto Restart» feature so the charger can restart automatically with the right settings after a power cut.

## **HIGH PERFORMANCE CHARGE**

- The 8 step charging curve ensures maximum battery performance and longevity.
- It recovers deeply discharged batteries >2V (SOS Recovery 🔁).

## **SAFETY / PROTECTION FOR VEHICLE ELECTRONICS**

- Protection of the vehicle's on-board electronics: protection against short circuits, polarity reversal and overcharging. Anti-spark technology.
- Automatic stand-by mode if the battery is disconnected.
- Integrated temperature probe to prevent internal electronics' overheating.
- Simplified interface to prevent user error.

# **ERGONOMIC**

- Ultra-compact design, light and portable.
- · Quick / easy to connect waterproof connectors.
- Resistant to dust and water ingress (IP65 not waterproof).
- · Can be attached to a wall.