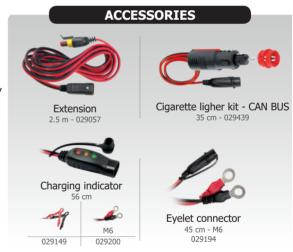

## **IDEAL FOR CARS & MOTORBIKES**

- Designed for 12 V batteries from 1.2 to 125 Ah or for maintenance charging up to a 170 Ah.
- 2 charge modes for maximum versatility:
  - \* AGM: Charge mode for cold weather (less than 5°C) and for Start & Stop batteries (EFB & AGM).
  - **Refresh** iii : Recovers deeply discharged batteries.
- CAN BUS compatibility for motorbikes & vehicles equipped with a 12V socket:
  - charges automatically (no monitoring required) and safely without the key in the ignition (optional cable).
- Optimised maintenance charge, the charger can remain plugged in inde initely during winter to maintain the health of the battery. «Auto Restart» feature so the charger can restart automatically with the right settings after a power cut.