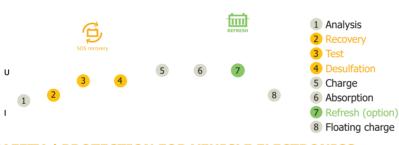

## **HIGH PERFORMANCE CHARGE**

- The 8 step charging curve ensures maximum battery performance and longevity.
- It recovers deeply discharged batteries >2V (SOS Recovery 🔁).

## **IDEAL FOR CARS & MOTORBIKES**

- Designed for 12 V batteries from 1.2 to 125 Ah or for maintenance charging up to a 170 Ah.
- 2 charge modes for maximum versatility:
  - \* AGM: Charge mode for cold weather (less than 5°C) and for Start & Stop batteries (EFB & AGM).
  - **Refresh** iii : Recovers deeply discharged batteries.
- CAN BUS compatibility for motorbikes & vehicles equipped with a 12V socket:
  - charges automatically (no monitoring required) and safely without the key in the ignition (optional cable).
- Optimised maintenance charge, the charger can remain plugged in inde initely during winter to maintain the health of the battery. «Auto Restart» feature so the charger can restart automatically with the right settings after a power cut.