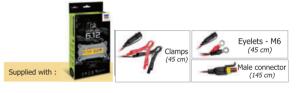

# **GYSFLASH 6.12 UK**

Ref. 029613

The GYSFLASH 6.12 is specifically designed to charge small vehicles' 12V batteries such as all types of cars, motorbikes or jet-skis. Its 8 step intelligent charging curve provides an optimal charge and charges in half the time of a traditional charger.