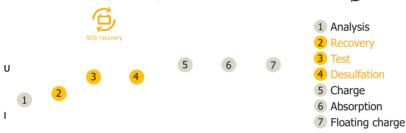

### **HIGH PERFORMANCE CHARGE**

- The **7 step charging curve** ensures maximum battery performance and longevity.
- It recovers deeply discharged batteries >2V (SOS Recovery 🔁).

ACCESSORIES