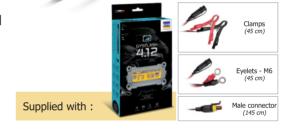

ed for 12 V batteries from 1.2 to 90 Ah,** or for maintenance charging up to a 130 Ah.
- Winter mode \* / start stop AGM batteries :
  - Charge mode for cold weather (less than 5°C).
  - Optimal mode for Start & Stop batteries (AGM).
- **Cigarette lighter adaptor,** charge the battery by connecting the Gysflash to the cigarette lighter of the vehicle *(optional cable)*.
- **Optimised maintenance charge**, the charger can remain plugged in indefinitely during winter to maintain the health of the battery. «Auto Restart» feature so the charger can restart automatically with the right settings after a power cut.

### **HIGH PERFORMANCE CHARGE**

- The **7 step charging curve** ensures maximum battery performance and longevity.
- It recovers deeply discharged batteries >2V (SOS Recovery 🔁).





ACCESSORIES

## **SAFETY / PROTECTION FOR VEHICLE ELECTRONICS**

- **Protection of the vehicle's on-board electronics:** protection against short circuits, polarity reversal and overcharging. Anti-spark technology.
- Automatic stand-by mode if the battery is disconnected.
- Integrated temperature probe to prevent internal electronics' overheating.
- Simplified interface to prevent user error.

#### **ERGONOMIC**

- Ultra-compact design, light and portable.
- Quick / easy to connect waterproof connectors.
- Resistant to dust and water ingress (IP65 not waterproof).
- Can be attached to a wall.



**Showroom** 

Head Office



# Opal Marketing & Industry LLC

MADE in CHINA

- P.O. Box 273, Ruwi, Postal Code: 112, Muscat, Oman.
- 2447 8568, 2447 9986 | Fax: 2447 8566
- www.opalgcc.com

**To