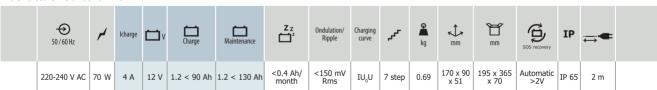

# **GYSFLASH 4.12**

Ref. 029422

The GYSFLASH 4.12 is specifically designed to charge small vehicles' 12V batteries such as small urban cars, motorbikes, jet-skis, go-karts or lawnmowers. Its 7 step intelligent charging curve provides an optimal charge and charges in half the time of a traditional charger.

### **IDEAL FOR SMALL CARS**

- **Designed for 12 V batteries from 1.2 to 90 Ah,** or for maintenance charging up to a 130 Ah.
- Winter mode \* / start stop AGM batteries :
  - Charge mode for cold weather (less than 5°C).
  - Optimal mode for Start & Stop batteries (AGM).
- **Cigarette lighter adaptor,** charge the battery by connecting the Gysflash to the cigarette lighter of the vehicle *(optional cable)*.
- **Optimised maintenance charge**, the charger can remain plugged in indefinitely during winter to maintain the health of the battery. «Auto Restart» feature so the charger can restart automatically with the right settings after a power cut.

### **HIGH PERFORMANCE CHARGE**

- The **7 step charging curve** ensures maximum battery performance and longevity.
- It recovers deeply discharged batteries >2V (SOS Recovery 🔁).

ACCESSORIES

## **SAFETY / PROTECTION FOR VEHICLE ELECTRONICS**

- **Protection of the vehicle's on-board electronics:** protection against short circuits, polarity reversal and overcharging. Anti-spark technology.
- Automatic stand-by mode if the battery is disconnected.
- Integrated temperature probe to prevent internal electronics' overheating.
- Simplified interface to prevent user error.

#### **ERGONOMIC**

- Ultra-compact design, light and portable.
- Quick / easy to connect waterproof connectors.
- Resistant to dust and water ingress (IP65 not waterproof).
- Can be attached to a wall.