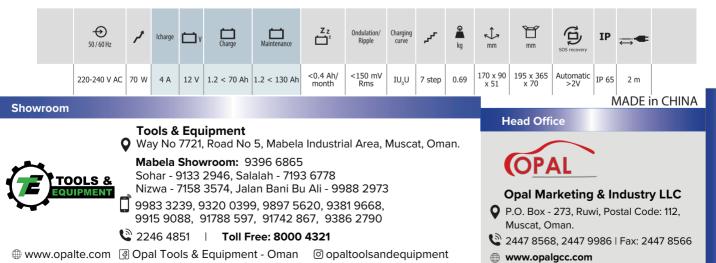

# **GYSFLASH 4.12 UK**

**12V** 

Ref. 029521

The GYSFLASH 4.12 is specifically designed to charge small vehicles' 12V batteries such as small urban cars, motorbikes, jet-skis, go-karts or lawnmowers. Its 7 step intelligent charging curve provides an optimal charge and charges in half the time of a traditional charger.

#### **IDEAL FOR SMALL CARS**

• Designed for 12 V batteries from 1.2 to 70 Ah, or for maintenance charging up to a 130 Ah.

- Winter mode 🗱 / start stop AGM batteries :
  - Charge mode for cold weather (less than 5°C).
  - Optimal mode for Start & Stop batteries (AGM).