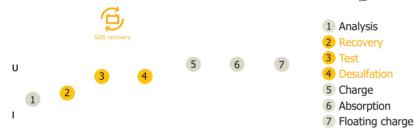

## **HIGH PERFORMANCE CHARGE**

• The **7 step charging curve** ensures maximum battery performance and lonaevity.

• It recovers deeply discharged batteries >2V (SOS Recovery  $\widehat{\Box}_{j}$ ).