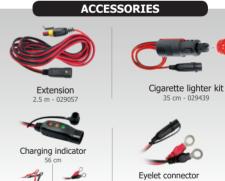

• Cigarette lighter adaptor, charge the battery by connecting the Gysflash to the cigarette lighter of the vehicle (optional cable).

• **Optimised maitenance charge**, the charger can remain plugged in indefinitely during winter to maintain the health of the battery. «Auto Restart» feature so the charger can restart automatically with the right settings after a power cut.

Clamps (45 cm) 417 Evelets - M6 (45 cm) Supplied with : Male connector (145 cm)

029149

029200