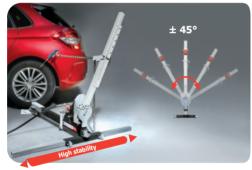

### **INCLINED DENT PULLING**

The vertical pull bar can be tilted to the left and right, this allows the pulling direction to be adjusted +/- 45°.

The vertical pull bar can be tilted to the left and right, this allows the pulling direction to be adjusted +/- 45°.