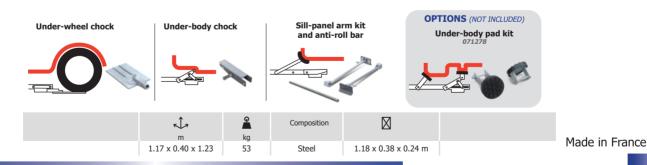

a conventional hydraulic jack
- The pulling arm can be tilted back and its height is adjustable meaning it can pull in any direction
- Its under-wheel support plate makes it possible to pull out dents from the vehicle's rear
- Its lateral support arm and its anti-roll bar guarantee stability
- Its simple set up allows for quick and efficient dent pulling
- Mobile and lightweight, it can be easily moved around the workshop.

# Includes 049734 Includes 058347 Option Hydraulic oil (1L) 053397

### **INCLINED DENT PULLING**



The vertical pull bar can be tilted to the left and right, this allows the pulling direction to be adjusted +/- 45°.



The vertical pull bar can be tilted to the left and right, this allows the pulling direction to be adjusted +/- 45°.

### **ACCESSORIES (INCLUDED)**



Showroom

### **Tools & Equipment**

• Way No 7721, Road No 5, Mabela Industrial Area, Muscat, Oman.



**Mabela Showroom:** 9396 6865 Sohar - 9133 2946, Salalah - 7193 6778

Nizwa - 7158 3574, Jalan Bani Bu Ali - 9988 2973

9983 3239, 9320 0399, 9897 5620, 9381 9668, 9915 9088, 91788 597, 91742 867, 9386 2790

2246 4851 | Toll Free: 8000 4321

# Head Office



# **Opal Marketing & Industry LLC**

- P.O. Box 273, Ruwi, Postal Code: 112, Muscat, Oman.
- 🗳 2447 8568, 2447 9986 | Fax: 2447 8566
- www.opalgcc.com