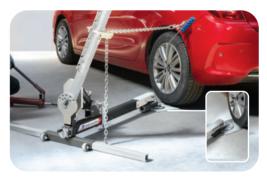

# **DRAW ALIGNER PRO**

RAW ALIGNER PRO

Ref. 069244

The DRAW ALIGNER PRO is perfect for pulling out large dents. Its powerful hydraulic system provides up to 1.2 metric tons of effortless traction. Fully adjustable and easy to move, this innovative device can be used for straightening out a car's underbody, wings and quarter panel.

### **INDUSTRY-LEVEL INNOVATION**

- Its hydraulic system offers a maximum pulling force of 1.2 metric tons
- No effort required, its hydraulic pump works like a conventional hydraulic jack
- The pulling arm can be tilted back and its height is adjustable meaning it can pull in any direction
- Its under-wheel support plate makes it possible to pull out dents from the vehicle's rear
- Its lateral support arm and its anti-roll bar guarantee stability
- Its simple set up allows for quick and efficient dent pulling
- Mobile and lightweight, it can be easily moved around the workshop.