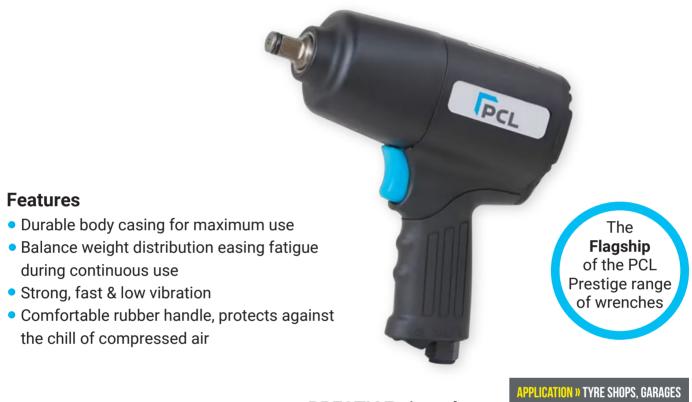

PCL

The 1/2" Turbo Impact Wrench is the flagship product of PCL's PRESTIGE range. Fast, strong and exceptionally robust, its professional, stylish design features an ergonomic, warm grip handle for extra comfort, whilst the even balance ensures it can be used safely by both apprentices and experienced engineers.