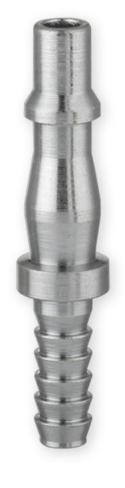

# STANDARD ADAPTOR 6.35MM (1/4) I/D HOSE TAILPIECE

The Airflow Coupling is the original quick release "PCL" with around 75 years of design enhancement. This product, along with the Standard Adaptor, is still manufactured in the UK to the highest possible standards, with the "Made in Sheffield" Airflow series now a benchmark in the UK for quality and reliability.

## **Features**

- Single action
- Steel construction
- Corrosive resistant finish
- Benchmark in the UK for quality and reliability
- Designed for fixed applications

| Part Number | Thread Type    | Thread Size      |
|-------------|----------------|------------------|
| ACA1793     | Hose Tailpiece | 6.35 mm / 1/4 in |