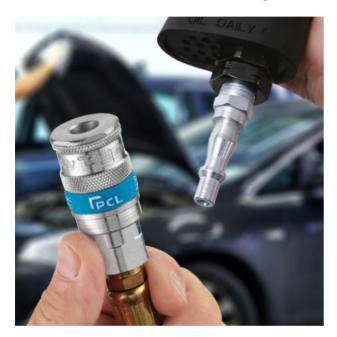

# STANDARD ADAPTOR 6.35MM (1/4) I/D HOSE TAILPIECE

The Airflow Coupling is the original quick release "PCL" with around 75 years of design enhancement. This product, along with the Standard Adaptor, is still manufactured in the UK to the highest possible standards, with the "Made in Sheffield" Airflow series now a benchmark in the UK for quality and reliability.

Suitable for most compressed air applications - particularly fixed applications where the coupling is used over a workbench and a single action is preferred.

## **Features**

- Single action
- Steel construction
- Corrosive resistant finish
- Benchmark in the UK for quality and reliability
- Designed for fixed applications

| Part Number | Thread Type    | Thread Size      |
|-------------|----------------|------------------|
| ACA1793     | Hose Tailpiece | 6.35 mm / 1/4 in |