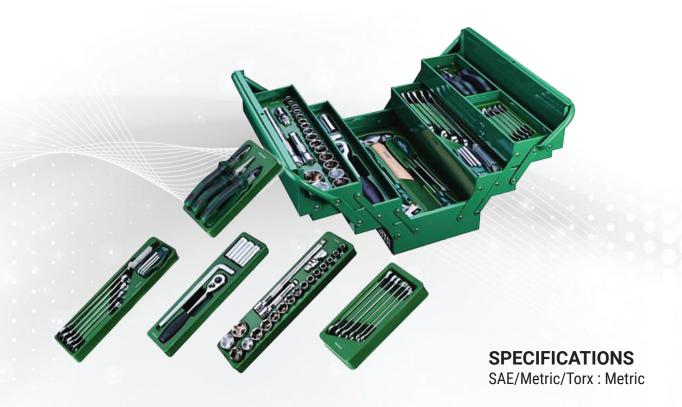

## **FEATURES**

- © Contains tools needed for most repairs
- Tool box made from heavy gauge sheet steel with powder coated finish
- © Ratchet with guick release design allows rapid socket removal
- Socket off-corner loading design reduces fastener rounding
- Standard and deep socket options to reach more fasteners
- © Off-corner loading design on wrench box ends provides better grip and reduces fastener rounding
- © Combination wrenches feature a 15° offset box end for added knuckle clearance
- Screwdriver blade is made of high performance alloy steel for maximum strength and durability
- \$\infty\$ 100% solid impact resistant acetate screwdriver handle for lasting durability
- Adjustable wrench features extra wide jaw opening for greater capacity

#### Showroom



#### O Tools & Equipm