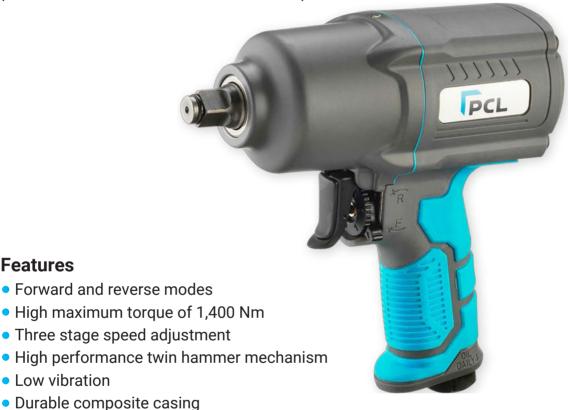

## **PRESTAGE IMPACT WRENCH 1/2"DRIVE**

**Features** 

Low vibration

Featuring a durable composite casing with forward and reverse modes, this PRESTIGE 1/2" Impact Wrench is fast, strong and exceptionally robust.

PCL

Designed for safe and comfortable use, with a non-slip, soft grip rubber handle for protection against the cold compressed air, and a three-stage speed adjustment.

Despite reaching a speed of 7,000 RPM with a working pressure of 90 PSI, this robust impact wrench benefits from low noise and vibration.

The twin hammer mechanism provides more power and smooth balanced blows, while the high performance motor delivers 1,400 Nm torque.

Non slip soft grip rubber handle, protects against cold air providing user comfort